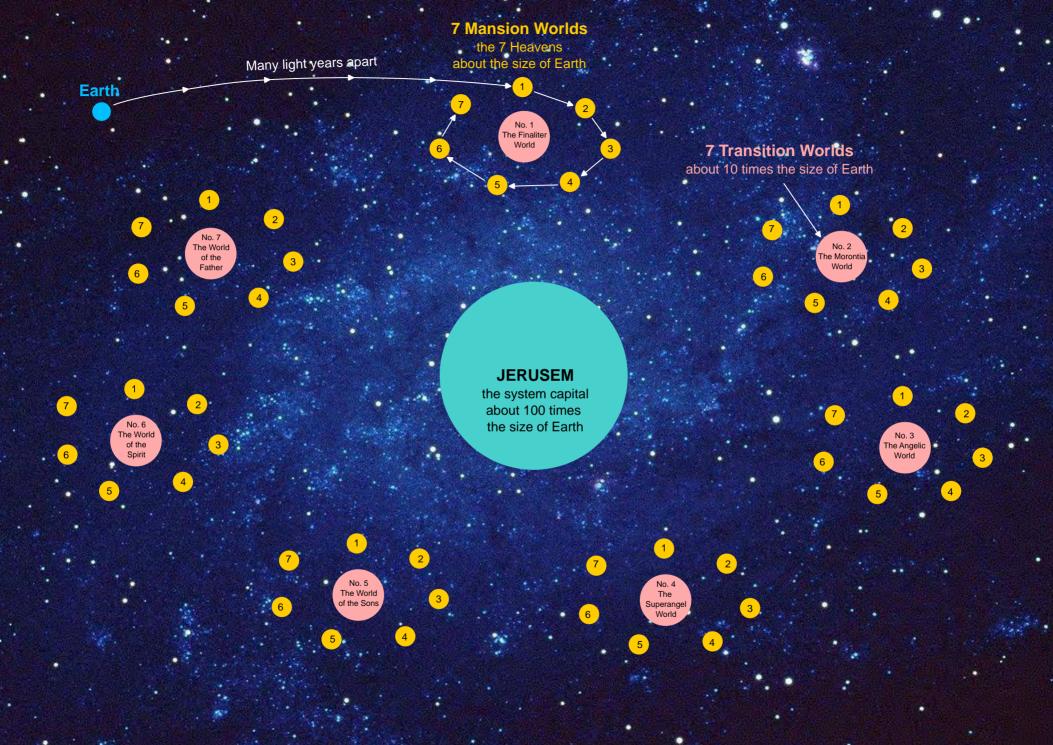

## Jerusem Major Spheres

## Transitional Culture Worlds

| 1. | The Finaliter World     | This is the headquarters of the finaliter corps of the local system and is surrounded by<br>the receiving worlds, the seven mansion worlds, dedicated so fully to the scheme of<br>mortal ascension. The finaliter world is accessible to the inhabitants of all seven<br>mansion worlds. Transport seraphim carry ascending personalities back and forth on<br>these pilgrimages, which are designed to cultivate their faith in the ultimate destiny of<br>transition mortals. Although the finaliters and their structures are not ordinarily<br>perceptible to morontia vision, you will be more than thrilled, from time to time, when<br>the energy transformers and the Morontia Power Supervisors enable you momentarily to<br>glimpse these high spirit personalities who have actually completed the Paradise<br>ascension, and who have returned to the very worlds where you are beginning this long<br>journey, as the pledge of assurance that you may and can complete the stupendous<br>undertaking. All mansion world sojourners go to the finaliter sphere at least once a year<br>for these assemblies of finaliter visualization. |
|----|-------------------------|-------------------------------------------------------------------------------------------------------------------------------------------------------------------------------------------------------------------------------------------------------------------------------------------------------------------------------------------------------------------------------------------------------------------------------------------------------------------------------------------------------------------------------------------------------------------------------------------------------------------------------------------------------------------------------------------------------------------------------------------------------------------------------------------------------------------------------------------------------------------------------------------------------------------------------------------------------------------------------------------------------------------------------------------------------------------------------------------------------------------------------------------------------|
| 2. | The Morontia World      | This planet is the headquarters of the supervisors of morontia life and is surrounded by<br>the seven spheres whereon the morontia chiefs train their associates and helpers, both<br>morontia beings and ascending mortals.                                                                                                                                                                                                                                                                                                                                                                                                                                                                                                                                                                                                                                                                                                                                                                                                                                                                                                                          |
| 3. | The Angelic World       | This is the headquarters of all the seraphic hosts engaged in system activities and is surrounded by the seven worlds of angelic training and instruction. These are the seraphic social spheres.                                                                                                                                                                                                                                                                                                                                                                                                                                                                                                                                                                                                                                                                                                                                                                                                                                                                                                                                                     |
| 4. | The Superangel World    | This sphere is the Satania home of the Brilliant Evening Stars and a vast concourse of co-ordinate and near-co-ordinate beings. The seven satellites of this world are assigned to the seven major groups of these unnamed celestial beings.                                                                                                                                                                                                                                                                                                                                                                                                                                                                                                                                                                                                                                                                                                                                                                                                                                                                                                          |
| 5. | The World of the Sons   | This planet is the headquarters of the divine Sons of all orders, including the creature-<br>trinitized sons. The surrounding seven worlds are devoted to certain individual<br>groupings of these divinely related sons.                                                                                                                                                                                                                                                                                                                                                                                                                                                                                                                                                                                                                                                                                                                                                                                                                                                                                                                             |
| 6. | The World of the Spirit | This sphere serves as the system rendezvous of the high personalities of the Infinite<br>Spirit. Its seven surrounding satellites are assigned to individual groups of these diverse<br>orders. But on transition world number six there is no representation of the Spirit,<br>neither is such a presence to be observed on the system capitals; the Divine Minister of<br>Salvington is everywhere in Nebadon.                                                                                                                                                                                                                                                                                                                                                                                                                                                                                                                                                                                                                                                                                                                                      |
| 7. | The World of the Father | This is the silent sphere of the system. No group of beings is domiciled on it. The great temple of light occupies a central place, but no one can be discerned therein. All beings of all the system worlds are welcomed as worshipers.                                                                                                                                                                                                                                                                                                                                                                                                                                                                                                                                                                                                                                                                                                                                                                                                                                                                                                              |

"In passing through the seven mansion worlds, you will also progress through these cultural and social spheres of increasing morontia contact. When you advance from the first to the second mansion world, you will become eligible for a visitor's permit to transitional headquarters number two, the morontia world, and so on. And when present on any one of these six cultural spheres, you may, on invitation, become a visitor and observer on any of the seven surrounding worlds of associated group activities."