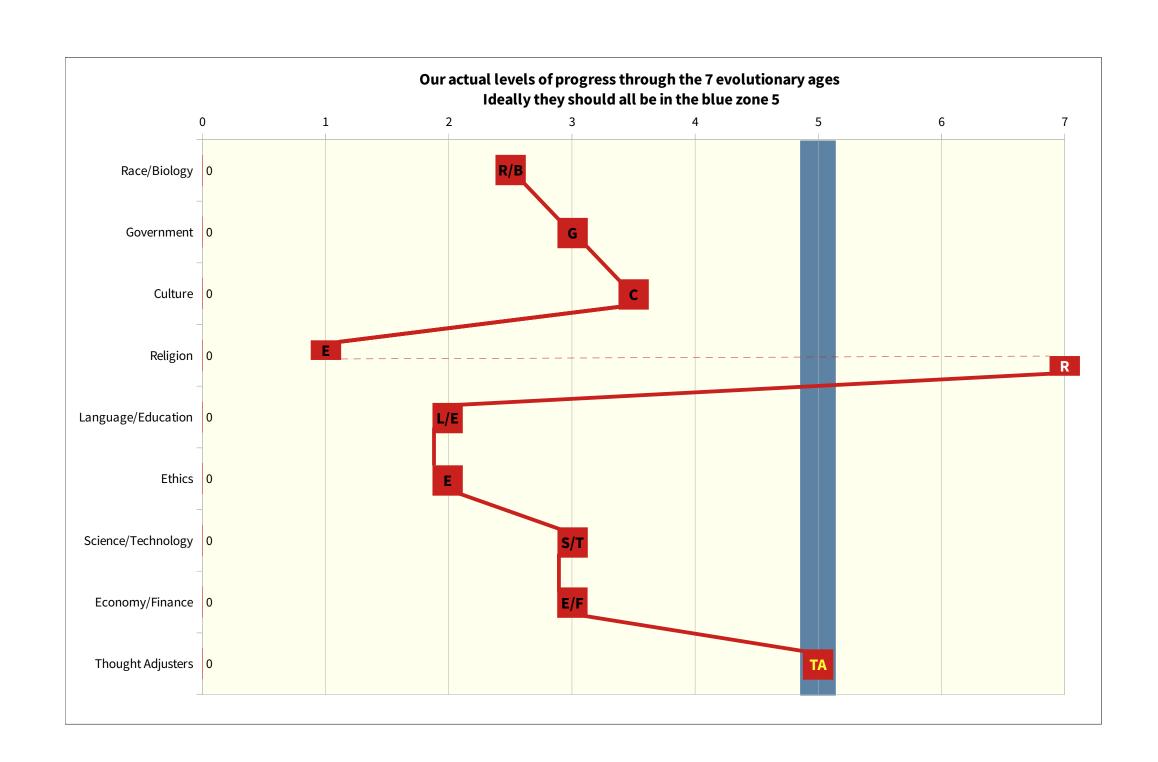

The next 2 charts (bar and scatter) help to visualize the immense disparity between the major areas of human growth on our planet.

We are significantly delayed and underdeveloped in 8 categories, about where we should be in 1, and significantly overdeveloped in another.