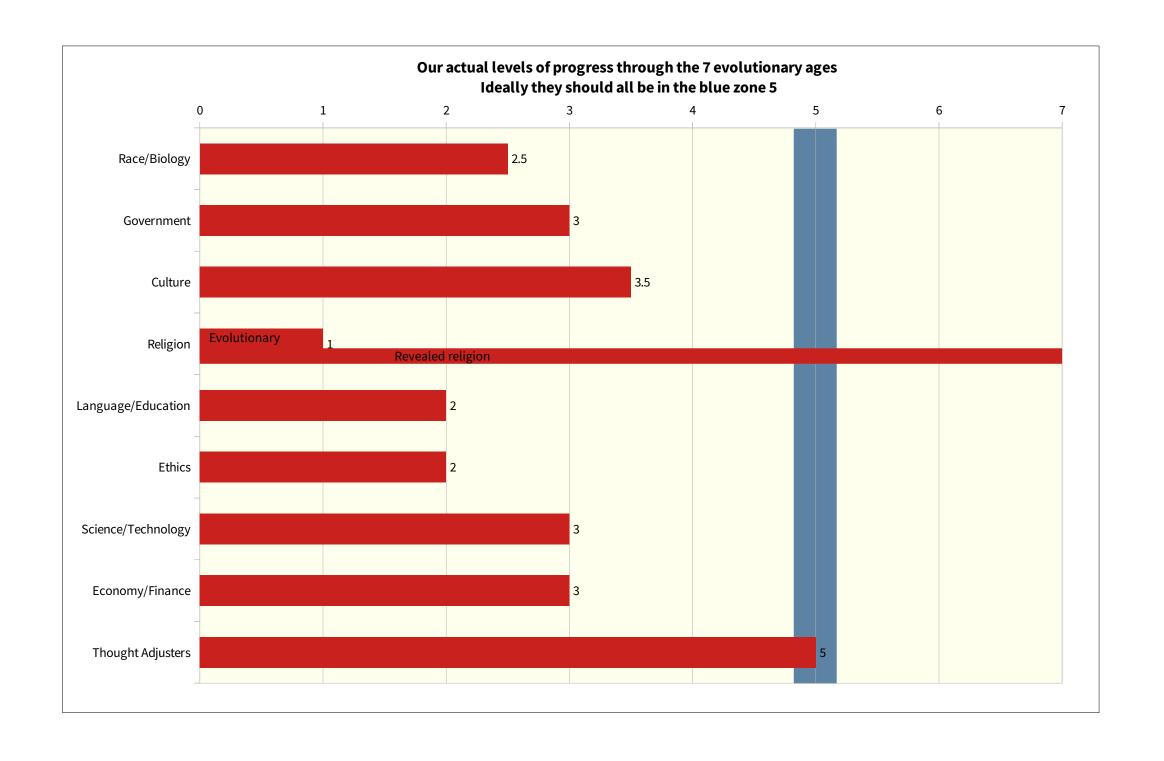

The next 2 charts (bar and scatter) help to visualize the immense disparity between the major areas of human growth on our planet.

We are significantly delayed and underdeveloped in 8 categories, about where we should be in 1, and significantly overdeveloped in another.